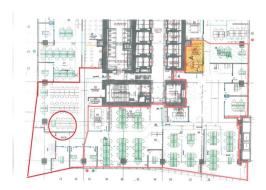

officefinder.ro

**Building information** 

Building status

Parking ratio

Year of construction

Total building area

To sublease

## **Globalworth Campus Building 3**

Bucharest, Sector 2, 9 Dimitrie Pompeiu Blvd.



## **Commercial terms**

| Office space*      | after login * |
|--------------------|---------------|
| Parking            | after login * |
| Service charge*    | after login * |
| Minimum lease term | after login * |
|                    | 2026-01-10    |
| Availability       | after login * |
|                    |               |

\* Asking terms for m<sup>2</sup>/month

Available space Building completely leased



Location



Existing

To be agreed

35 000 sq m

2020

## officefinder.ro

## Typical floor plan



Contact

& +40 21 302 3400 More information